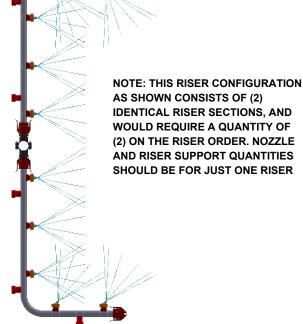

## **GENERAL INFO** STAGE NO: HEADER SIZE:\_\_\_\_ OPERATING PRESSURE:

PUMP CAPACITY:

TOTAL NO. OF RISERS PER STAGE:

### RISER INFO

RISER PIPE SIZE:

NOZZLE ASSY. PART #: \_\_\_\_\_

TOTAL NO. OF NOZZLES PER RISER:

NO. OF RISER SUPPORTS PER RISER:

TOTAL NO. OF RISERS OF THIS TYPE

FOR THIS ORDER INCLUDING SPARE:

DATE:

NOTES: