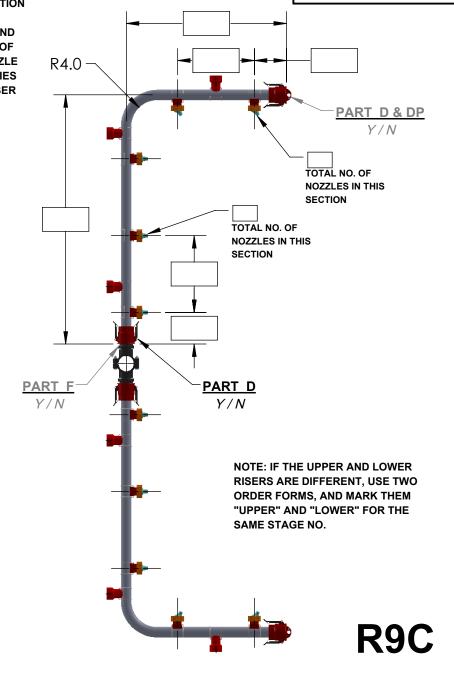

## **GENERAL INFO** STAGE NO: HEADER SIZE:\_\_\_\_ OPERATING PRESSURE:

PUMP CAPACITY:

TOTAL NO. OF RISERS PER STAGE:

### RISER INFO

RISER PIPE SIZE:

NOZZLE ASSY. PART #: \_\_\_\_\_

TOTAL NO. OF NOZZLES PER RISER:

NO. OF RISER SUPPORTS PER RISER:

TOTAL NO. OF RISERS OF THIS TYPE

FOR THIS ORDER INCLUDING SPARE:

DATE:

NOTES: