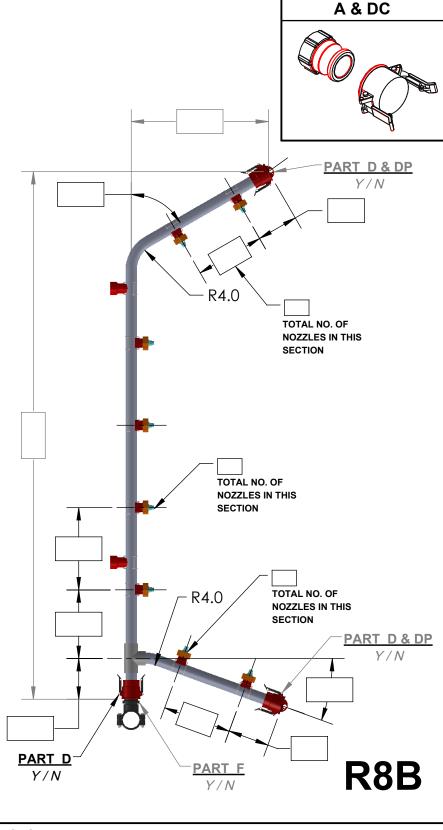

## RISER INFO

RISER PIPE SIZE:

NOZZLE ASSY. PART #: \_\_\_\_\_

TOTAL NO. OF NOZZLES PER RISER:

NO. OF RISER SUPPORTS PER RISER:

TOTAL NO. OF RISERS OF THIS TYPE

FOR THIS ORDER INCLUDING SPARE: DATE:

NOTES: