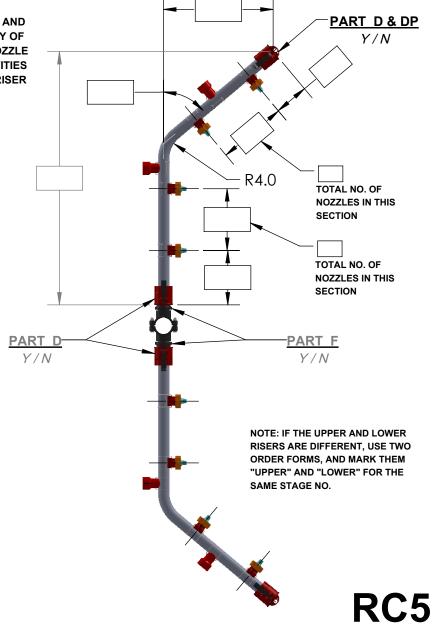

# GENERAL INFO STAGE NO: HEADER SIZE:

OPERATING PRESSURE:

PUMP CAPACITY: \_\_\_\_\_\_

TOTAL NO. OF RISERS PER STAGE:

## RISER INFO

RISER PIPE SIZE:

NOZZLE ASSY. PART #: \_\_\_\_

TOTAL NO. OF NOZZLES PER RISER:

NO. OF RISER SUPPORTS PER RISER:

TOTAL NO. OF RISERS OF THIS TYPE FOR THIS ORDER INCLUDING SPARE:

DATE:

NOTES: