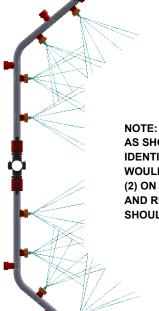

## UNI-SPRAY SYSTEMS INC.

NOTE: THIS RISER CONFIGURATION AS SHOWN CONSISTS OF (2) IDENTICAL RISER SECTIONS, AND WOULD REQUIRE A QUANTITY OF (2) ON THE RISER ORDER. NOZZLE AND RISER SUPPORT QUANTITIES SHOULD BE FOR JUST ONE RISER