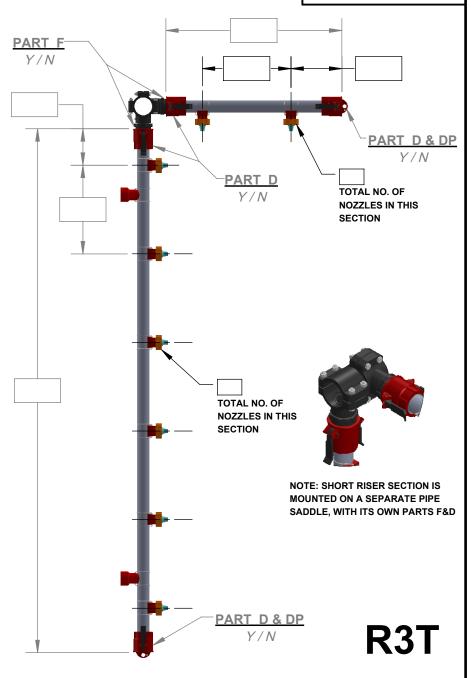

## RISER INFO

RISER PIPE SIZE:

NOZZLE ASSY. PART #: \_\_\_\_\_

TOTAL NO. OF NOZZLES PER RISER:

NO. OF RISER SUPPORTS PER RISER:

TOTAL NO. OF RISERS OF THIS TYPE

FOR THIS ORDER INCLUDING SPARE:

DATE: