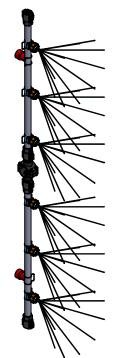

#### RISER INFO

RISER PIPE SIZE:

NOZZLE ASSY. PART #: \_\_\_\_\_

TOTAL NO. OF NOZZLES PER RISER:

NO. OF RISER SUPPORTS PER RISER:

TOTAL NO. OF RISERS OF THIS TYPE FOR THIS ORDER INCLUDING SPARE:

DATE:

NOTES: