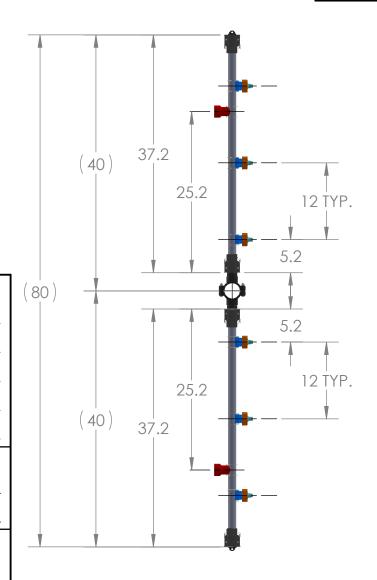

#### RISER INFO

RISER PIPE SIZE:

NOZZLE ASSY. PART #: \_\_\_\_\_

TOTAL NO. OF NOZZLES PER RISER:

NO. OF RISER SUPPORTS PER RISER:

TOTAL NO. OF RISERS OF THIS TYPE FOR THIS ORDER INCLUDING SPARE:

DATE:

NOTES: