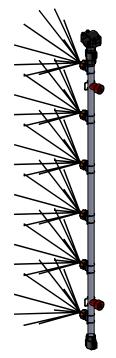

### RISER INFO

RISER PIPE SIZE:

NOZZLE ASSY. PART #: \_\_\_\_\_

TOTAL NO. OF NOZZLES PER RISER:

NO. OF RISER SUPPORTS PER RISER:

TOTAL NO. OF RISERS OF THIS TYPE

FOR THIS ORDER INCLUDING SPARE: \_\_\_

DATE:\_\_\_\_