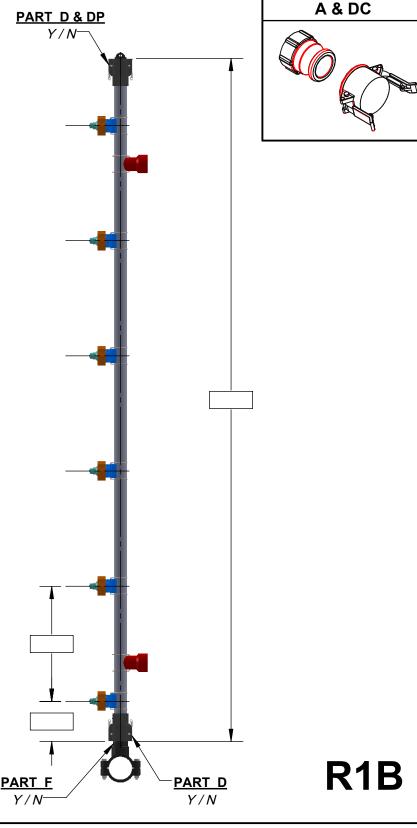

### RISER INFO

RISER PIPE SIZE:

NOZZLE ASSY. PART #: \_\_\_\_\_

TOTAL NO. OF NOZZLES PER RISER:

NO. OF RISER SUPPORTS PER RISER:

TOTAL NO. OF RISERS OF THIS TYPE

FOR THIS ORDER INCLUDING SPARE: \_\_\_

DATE:\_\_\_\_