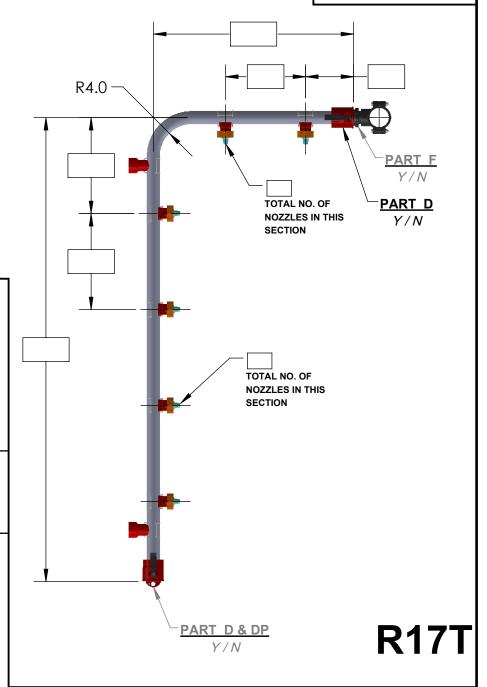

# **GENERAL INFO**

STAGE NO:\_\_\_\_\_

HEADER SIZE:\_

OPERATING PRESSURE:

PUMP CAPACITY:\_\_\_

TOTAL NO. OF RISERS PER STAGE:

## RISER INFO

RISER PIPE SIZE:

NOZZLE ASSY. PART #: \_\_\_\_\_

TOTAL NO. OF NOZZLES PER RISER:

NO. OF RISER SUPPORTS PER RISER:

TOTAL NO. OF RISERS OF THIS TYPE

FOR THIS ORDER INCLUDING SPARE:

DATE: