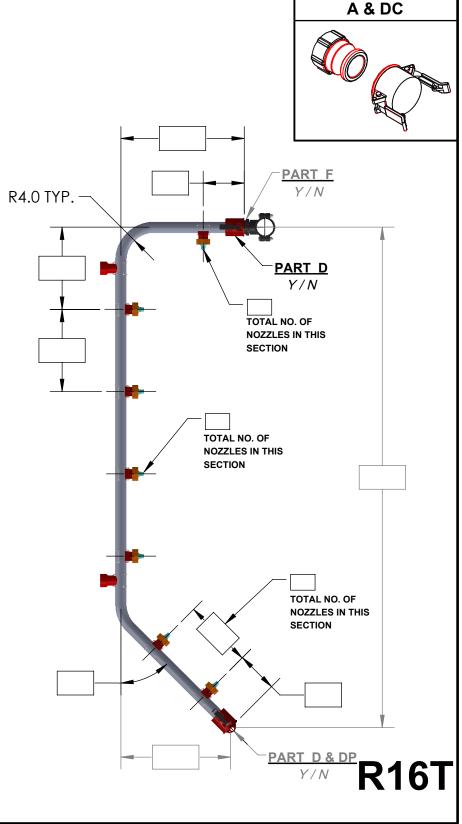

## RISER INFO

RISER PIPE SIZE:

NOZZLE ASSY. PART #: \_\_\_\_\_

TOTAL NO. OF NOZZLES PER RISER:

NO. OF RISER SUPPORTS PER RISER:

TOTAL NO. OF RISERS OF THIS TYPE

FOR THIS ORDER INCLUDING SPARE:

DATE: